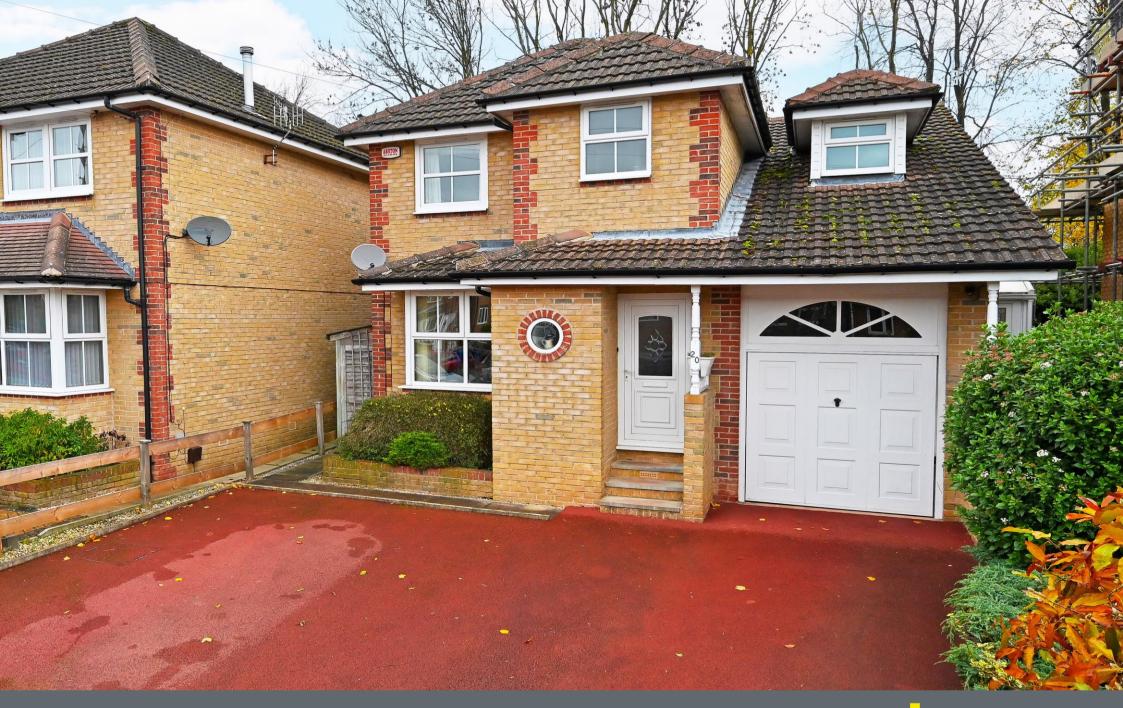

## 20 Spoonhill Road

Stannington • Sheffield • S6 5PA

Guide Price £365,000 - £385,000

An attractive, effectively extended 3 double bedrooms beautifully presented detached family home located in Stannington, within close proximity of Rivelin Valley and Peak District beyond. Offering spacious, flexible accommodation filled with natural light and opening out onto a pleasant, landscaped rear garden with woodland outlook. Benefits from off-street parking, garage, combination gas central heating, double glazing, security alarm and reputable schools within catchment. The property enters through a uPVC door the hallway leading through to the ground floor WC and integrated garage, which offers a utility space and houses the Worcester combination boiler. A box bay cosy lounge features a coal effect gas fire with wooden surround and French doors adjoining the dining area which overlooks the rear garden and provides direct access. The dining area is fitted with floor to ceiling shaker style units continuing on from the kitchen equipped with integrated warming drawer, double oven, gas hob, overhead extractor, Neff dishwasher and a fridge freezer. An open plan flexible living space complemented by Karndean flooring and pleasant garden views. A side porch from the kitchen offers access to both front and rear of the property through double doors. The first floor comprises of 3 double bedrooms, beautifully presented with pleasant views. A front facing double incorporating fully tiled shower room and integrated sliding door wardrobes, a rear facing bedroom overlooking the garden and a dual aspect spacious double bedroom offering access and storage within the eaves. The family bathroom is fully tiled, equipped with traditional 3-piece white suite and contrasting tiled floor. Externally a driveway offers off street parking for multiple vehicles and access to the garage. Accessed through the side porch is a fully enclosed raised rear garden with patio seating area complemented by mature planting. Spoonhill Road is ideally placed for access to a range of local amenities including shops, schools, pubs, Rivelin Valley

- Extended Detached House In Stannington, S6
- 3 Double Bedrooms & 2 Bathrooms
- Open Plan Dining Kitchen Overlooking Garden
- Cosy Lounge with Feature Fireplace
- Reputable Schools Within Catchment

- Great Transport Links & Local Amenities
- Enclosed Garden & Summer House
- Driveway & Garage
- Freehold
- Council Tax Band D, EPC Rating TBC