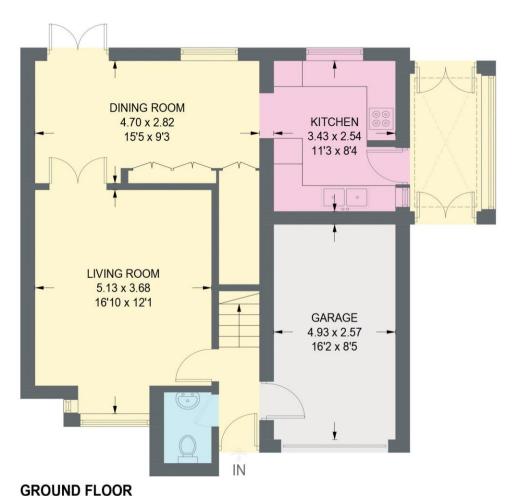

## APPROXIMATE GROSS INTERNAL AREA = 134.4 SQ M / 1446 SQ FT

= REDUCED HEADROOM BELOW 1.5M / 5'0

FIRST FLOOR 63.1 SQ M / 679 SQ FT

71.3 SQ M / 767 SQ FT

Illustration for identification purposes only, measurements are approximate, not to scale.