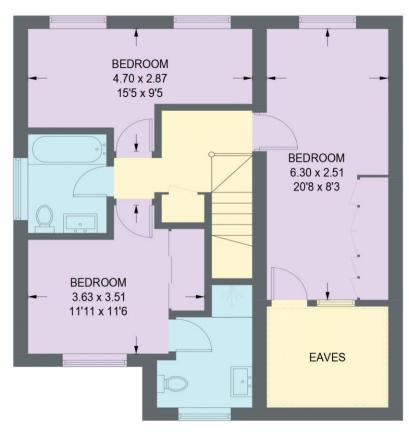

## APPROXIMATE GROSS INTERNAL AREA = 134.4 SQ M / 1446 SQ FT

= REDUCED HEADROOM BELOW 1.5M / 5'0

FIRST FLOOR 63.1 SQ M / 679 SQ FT

71.3 SQ M / 767 SQ FT

Illustration for identification purposes only, measurements are approximate, not to scale.